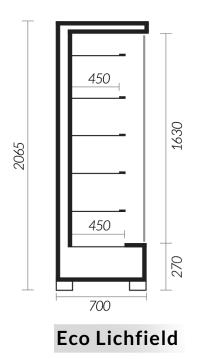

## **Eco Lichfield**

Remote Multideck Refrigerated Display Cabinet

#### **Eco Lichfield** Standard

cabinet's length [mm] 1250 1875 2500 3750 display area [m<sup>2</sup>] 2.86 5.72 1.91 3.81

customise to your specification

Save energy

reduce your bill

email: info@bond-group.co.uk