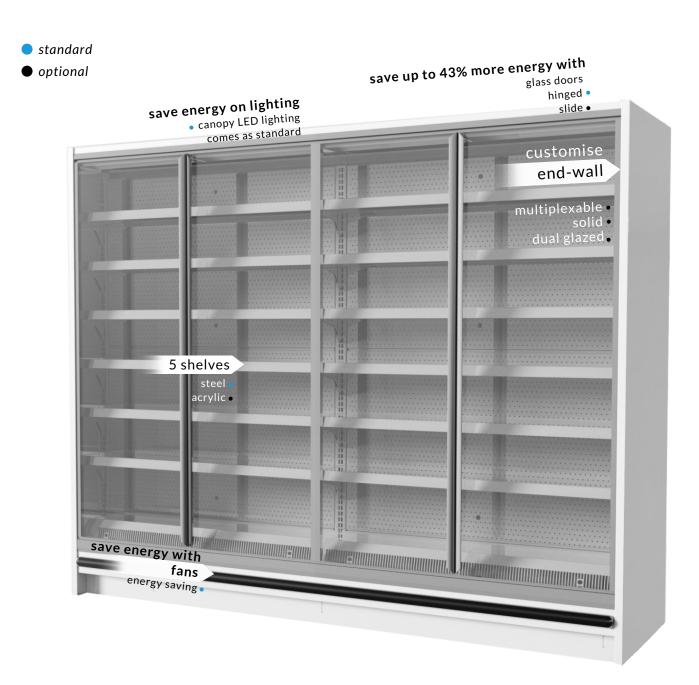

# Save energy and money using the latest door technology

The Eco Lichfield can be fitted with dual glazed hinged or sliding doors. This cabinet provides **M0** temperatures whilst saving up to 43% energy!

### Claim Capital Allowance through ECA scheme for the Eco Lichfield

The Eco Lichfield cabinet is available with either dual glazed hinged or sliding doors

#### Models available:

#### **Eco Lichfield** Standard

cabinet's length [mm] 1250 1875 2500 3750 display area [m<sup>2</sup>] 2.86 5.72 1.91 3.81

customise to your specification

Save energy

reduce your bill

email: info@bond-group.co.uk